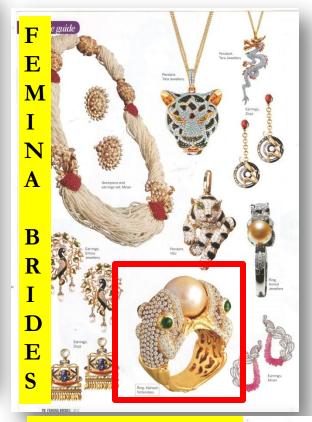

#### MAHESH NOTANDASS COCKTAIL RING

rhodion plating on HE gold arres-nits of in most gift. This remarks used