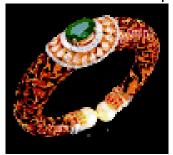

Emerald, rose-out and diamond-enamelled bracelet. set in 18 k yellow gold.

Rose-out diamonds and diamond bracelet set in 18kt yellow gold.

Ruby, south see pearl and ungut set in 22k gold