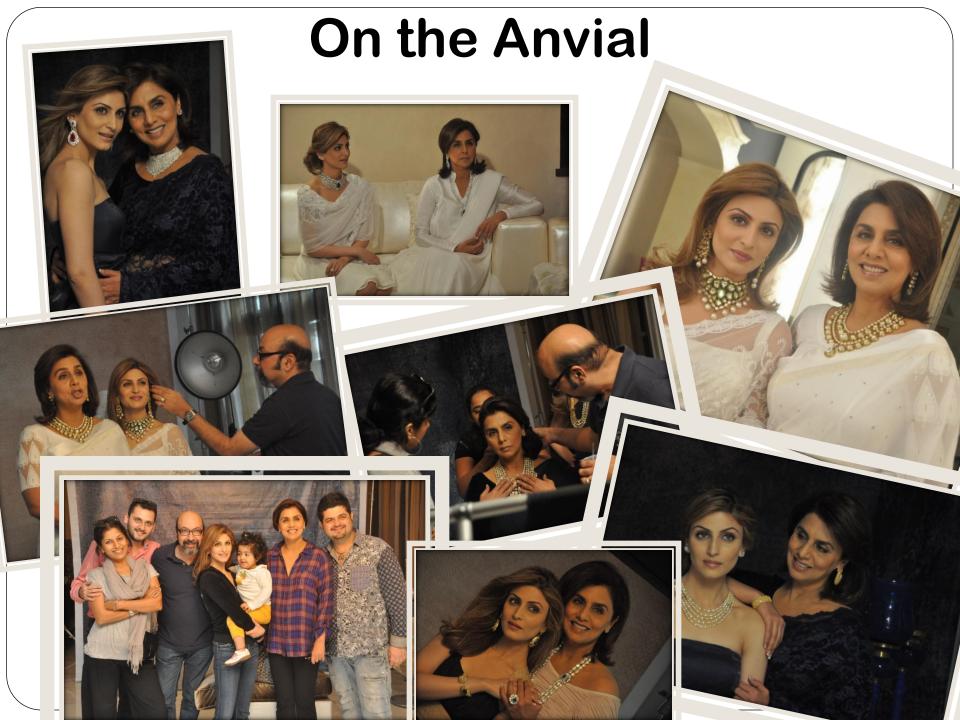

# Making of the AD Campaign

#### **Behind the Scenes**

YouMe&We Media Services Pvt Ltd executed exclusive brand Shoot with brand ambassadors - **Neetu Kapoor and Riddhima** 

Photographer - Dabboo Ratnani,

Make up - Mickey Contractor

Designer - Swapnil Shinde

Celeb Stylist - Pria Agni