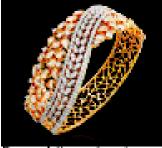

Emerald, rose-out and diamond-enamelled bracelet. set in 18 k yellow gold.

Rose-out diamonds and diamond bracelet set in 18kt yellow gold.

Ruby, south see pearl and ungut set in 22k gold