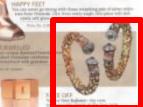

Emerald, rose-out and diamond-enamelled bracelet. set in 18 k yellow gold.

Rose-out diamonds and diamond bracelet set in 18kt yellow gold.

Ruby, south see pearl and ungut set in 22k gold