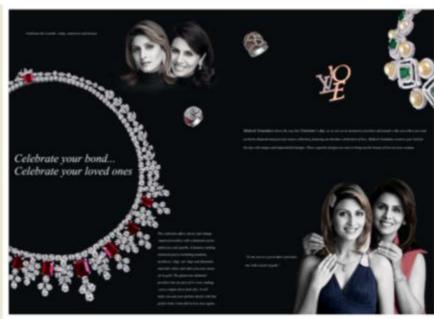

# Mahesh Notandass - Magazine Ad

- •Conceptualization, visualization, story boarding was executed by us.
- •7 months Ad campaign
- Top Magazines

**Double Page** 

Emerald, rose-out and diamond-enamelled bracelet. set in 18 k yellow gold.

Rose-out diamonds and diamond bracelet set in 18kt yellow gold.

Ruby, south see pearl and ungut set in 22k gold