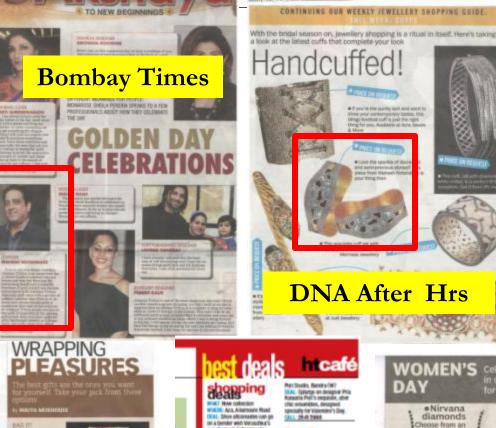

#### PR Activity

- Promote the brand across various lifestyle magazines especially during the slack season & special days like Mother's day, Valentines Day, etc. as well as during Festive season
- Extend PR support for various **Mahesh Notandass** events like annual sale/new launches through listings and feature articles
- Initiate product shoots for **Mahesh Notandass** in fashion, lifestyle, entertainment and luxury Magazines to maintain Top-of-Mind Recall
- Target mainlines like HT Café, DNA After Hrs etc and initiated trend and industry stories